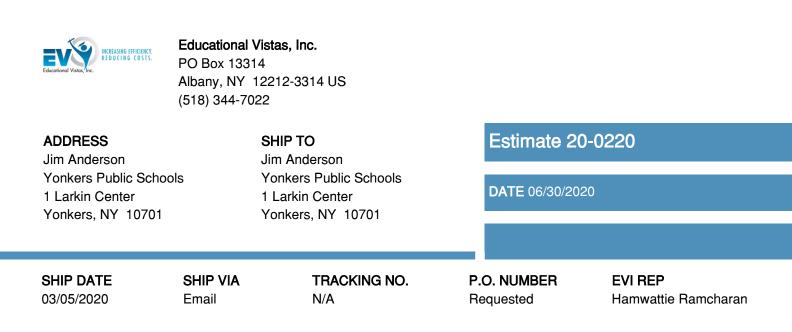

| DATE PRODUCT / SERVICE                                                                                                                                                             | QTY | RATE      | AMOUNT    |  |
|------------------------------------------------------------------------------------------------------------------------------------------------------------------------------------|-----|-----------|-----------|--|
| 06/30/2020 [School Year 2020-2021]<br>DataMate Elite Annual Licensing Fee - Full feature version of<br>DataMate including local assessment creation process and<br>online testing. | 1   | 10,000.00 | 10,000.00 |  |

This proposal is intended for the recipient to use in order to generate a purchase order (PO). Once generated, please send to the above address.

TOTAL \$10,000.00

Accepted By

Accepted Date