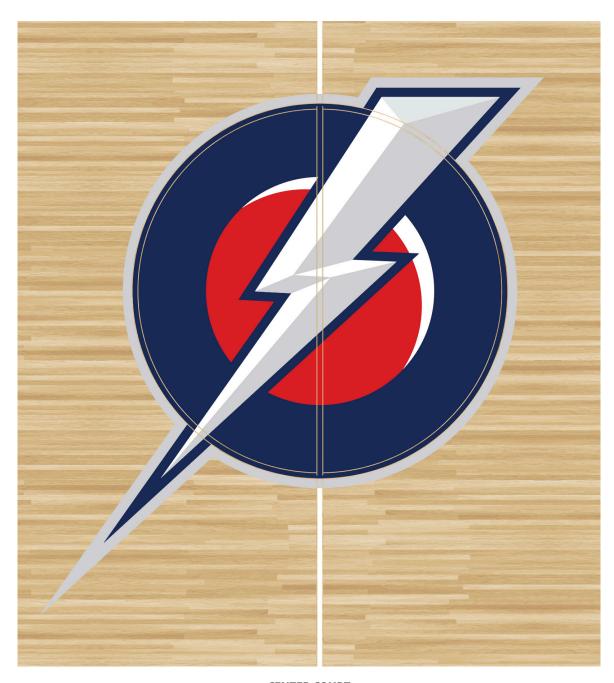

**CENTER COURT** 

CENTER COURT LOGO: 193" X 206" 5 COLOR / 4 STENCIL

BASELINE TEXT: 213" X 30" 2 COLOR / 2 STENCIL

BASELINE TEXT: 144" X 30" 1 COLOR / 1 STENCIL

| ART NEEDED | YES |   | NO |
|------------|-----|---|----|
|            |     | _ |    |