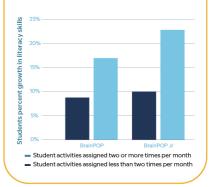

### Increase teacher capacity with more features to love

We've been working hard on new easy-to-implement features and content across all subject areas.

**Proven Effective** 

BrainPOP

Drive literacy gains with a research-based approach

- Students who used BrainPOP at least twice per month showed a 17% increase in learning gains in essential literacy skills.
- Students who used BrainPOP Jr. at least twice per month showed a 23% increase in learning gains in essential literacy skills.