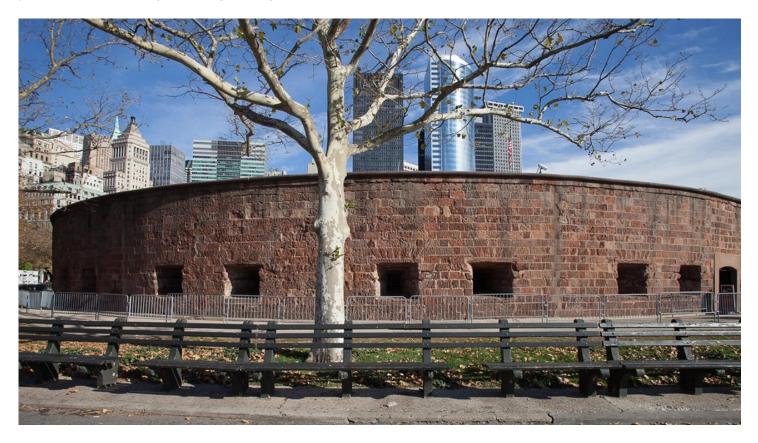

## Built to keep people out; now welcomes millions in.

Located at the southern tip of Manhattan Island, Castle Clinton stands where New York City began, and represents not only the city's growth, but the growth of a nation. Initially intended to prevent a British invasion in 1812, the fortification has transformed over the years to welcome theatergoers, immigrants, sightseers, and now, millions of visitors to New York Harbor.